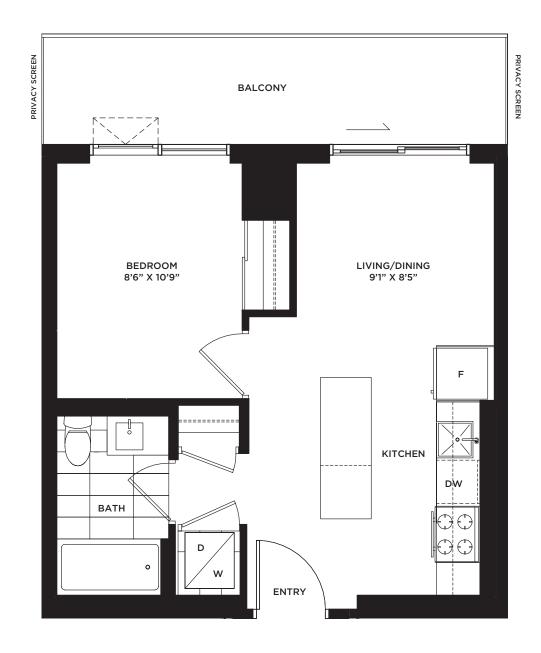

## Dunbar

**1 Bedroom** 

1B-B

suite area: **458 sq.ft.** outdoor area: **109 sq.ft.** total area: **567 sq.ft.** 

N

FLOORS 8-43

CONFEDERATION PKWY

Balcony sizes change on every floor based on the building design and elevation. Please see Sales Representative for full details.