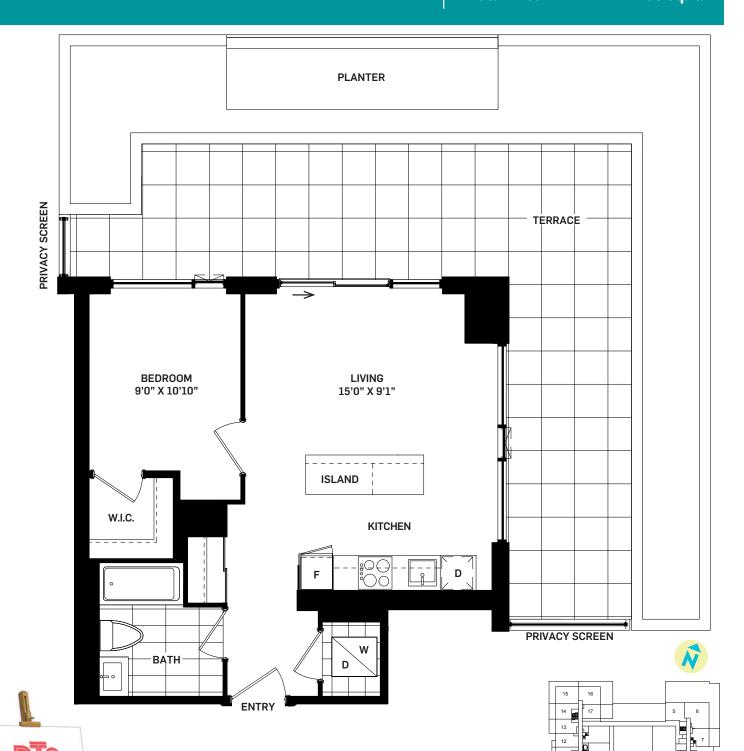

## DYNAMIC

1E-4 (BF)

1 BEDROOM

Suite Area
Outdoor Area
Total Area

605 sq.ft.383 sq.ft.988 sq.ft.

All areas and stated room dimensions are approximate. Floor area measured in accordance with Tarion bulletin #22. Actual living areas will vary from stated floor areas. Size and location of windows may vary. The purchaser acknowledges that the actual unit purchased may be a reversed layout to the plan shown. Illustration is artist's concept. E. & O. E.