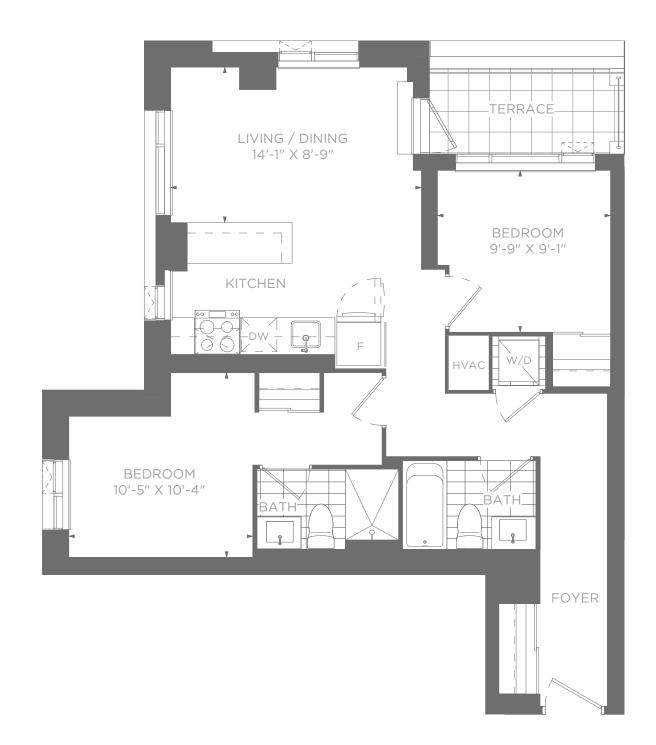

## FRASER

2 Bedroom (2B-J) 2 Bath SUITE AREA. 820 SQ. FT. OUTDOOR AREA. 52 SQ. FT. TOTAL AREA. 872 SQ. FT.

All areas and stated room dimensions are approximate. Note: Actual usable floor space varies from stated floor area. Floor area is measured in accordance with the HCRA directive on floor area calculations. Size and location of windows may vary. The lessee acknowledges that the actual unit leased may be a reversed layout to the plan shown. Illustration is an artist's concept. E. & O. E. Outdoor area will vary depending on suite location within the building. Please speak with a Leasing Representative for details.