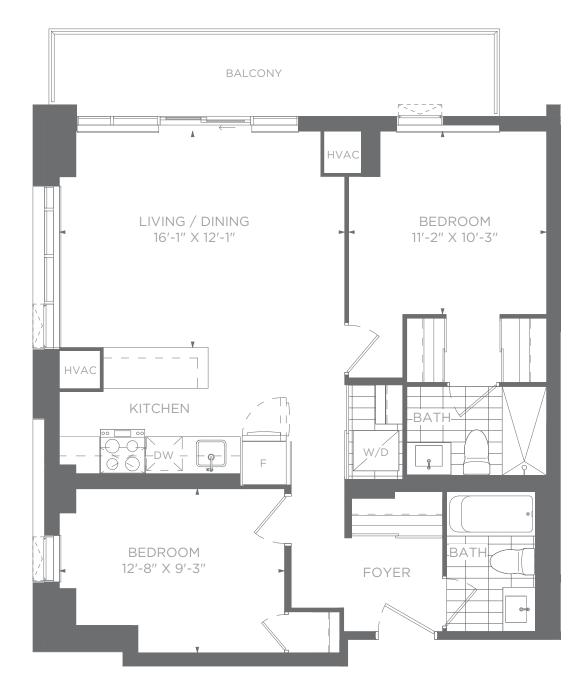

## CISNEROS

2 Bedroom (2B-P) 2 Bath SUITE AREA. 865 SQ. FT. OUTDOOR AREA. 114 SQ. FT. TOTAL AREA. 979 SQ. FT.

All areas and stated room dimensions are approximate. Note: Actual usable floor space varies from stated floor area. Floor area is measured in accordance with the HCRA directive on floor area calculations. Size and location of windows may vary. The lessee acknowledges that the actual unit leased may be a reversed layout to the plan shown. Illustration is an artist's concept. E. & O. E. Outdoor area will vary depending on suite location within the building. Please speak with a Leasing Representative for details.