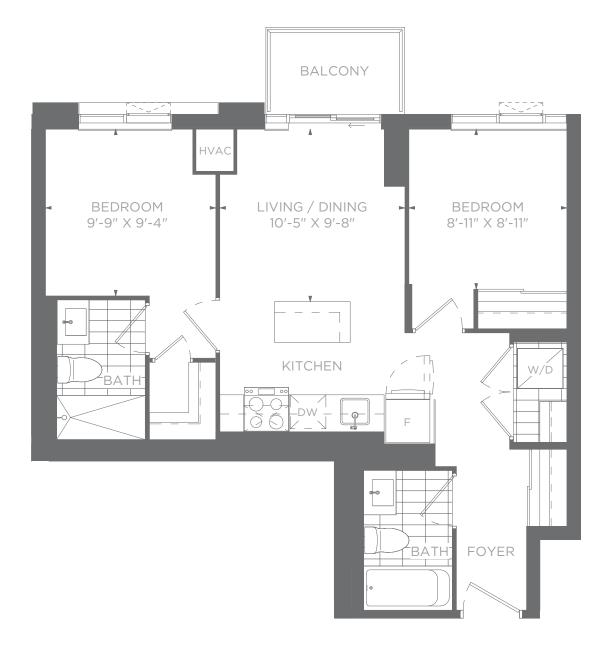

## PYNCHON

2 Bedroom (2B-A) 2 Bath SUITE AREA. 699 SQ. FT. OUTDOOR AREA. 34 SQ. FT. TOTAL AREA. 741 SQ. FT.

LEVEL 24-25

LEVEL 5-23

All areas and stated room dimensions are approximate. Note: Actual usable floor space varies from stated floor area. Floor area is measured in accordance with the HCRA directive on floor area calculations. Size and location of windows may vary. The lessee acknowledges that the actual unit leased may be a reversed layout to the plan shown. Illustration is an artist's concept. E. & O. E. Outdoor area will vary depending on suite location within the building. Please speak with a Leasing Representative for details.