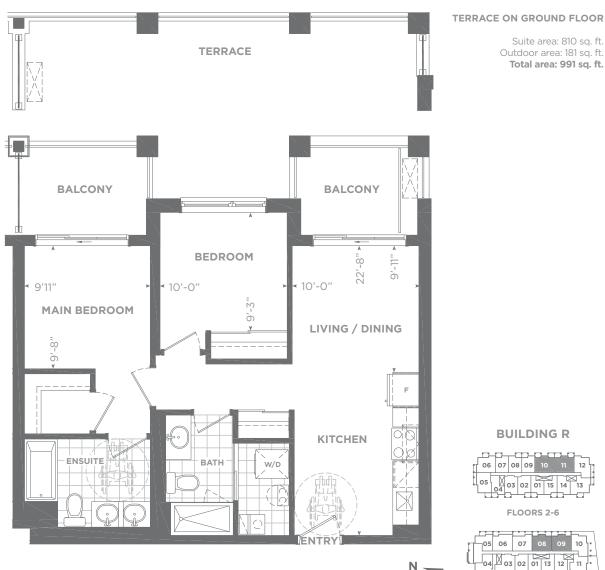

Suite area: 852 sq. ft.

Outdoor area: 206 sq. ft. Total area: 1,058 sq. ft.

Two Bedroom

## Daniels eelesdale BY THE EGLINTON LRT

Suite area: 810 sq. ft.

Outdoor area: 181 sq. ft. Total area: 991 sq. ft.

**BUILDING R** 

FLOORS 2-6

**GROUND FLOOR** 

DiamondCorp Daniels KILMER GROUP

Drawings are not to scale. All areas and stated room dimensions are approximate. Note: Actual usable floor space may vary from the stated floor area. Floor area is measured in accordance with the HCRA directive on floor area calculations. Size and location of windows may vary. The purchaser acknowledges that the actual unit purchased may be a reversed mirror layout of the plan shown. Outdoor area will vary depending on unit location within the building. Illustration is artist's concept. E. & O. E. Please speak with a Sales Representative for details.